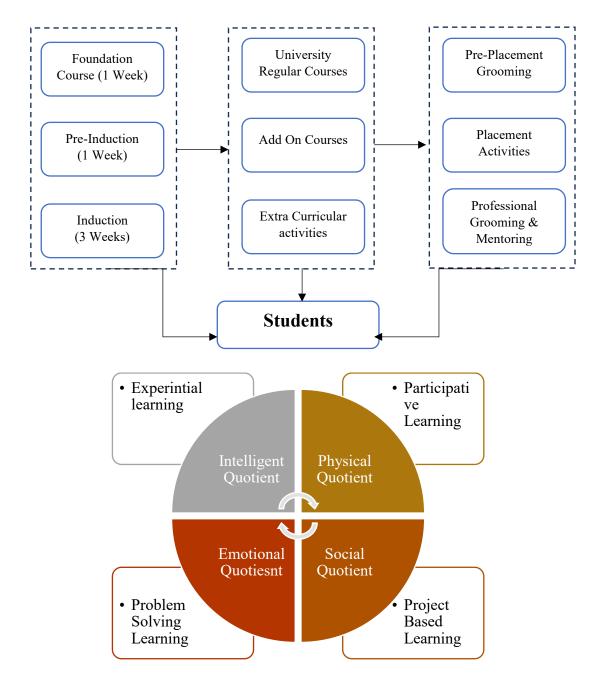

## **Teaching Learning Process At IIMHRD**

At IIMHRD we all are committed for the holistic development of students. Teaching Learning process starts with Foundation Course, Pre-Induction Program and then compulsory 3 weeks Induction program.

## List of Student Centric Activities

| SN | Experiential learning      | Participative Learning | Problem Solving<br>Approaches                          |
|----|----------------------------|------------------------|--------------------------------------------------------|
| 1  | Field visits               | Group Discussion       | Case study Discussion                                  |
| 2  | Industry Visit             | Presentation           | Project based learning                                 |
| 3  | Actual Event organizations | Seminars               | SIP                                                    |
| 4  | FUTZELO                    | VISTA organization     | Quizzes                                                |
| 5  | CYCLATHON                  | MANTHAN Organization   | Role Play                                              |
| 6  | Model Based Learning       | FUTZELO                | Puzzles                                                |
| 7  | Case Discussion            | CYCLATHON              | Research Paper<br>presentations                        |
| 8  | Role Play                  | Sector presentations   | Formulating Case lets<br>through Newspaper<br>articles |
| 9  | Mock Stock                 | Budget Discussion      |                                                        |
| 10 | Professional Gatherings    | Case Discussion        |                                                        |
| 11 | Presentations              | Management Games       |                                                        |