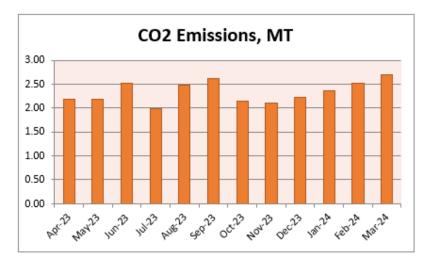

| No | Month   | Energy         | CO <sub>2</sub> |
|----|---------|----------------|-----------------|
|    |         | Purchased, kWh | Emissions, MT   |
| 1  | Apr-23  | 2345           | 2.18            |
| 2  | May-23  | 2350           | 2.19            |
| 3  | Jun-23  | 2705           | 2.52            |
| 4  | Jul-23  | 2136           | 1.99            |
| 5  | Aug-23  | 2668           | 2.48            |
| 6  | Sep-23  | 2806           | 2.61            |
| 7  | Oct-23  | 2314           | 2.15            |
| 8  | Nov-23  | 2265           | 2.11            |
| 9  | Dec-23  | 2398           | 2.23            |
| 10 | Jan-24  | 2536           | 2.36            |
| 11 | Feb-24  | 2698           | 2.51            |
| 12 | Mar-24  | 2895           | 2.69            |
| 13 | Total   | 30116          | 28.01           |
| 14 | Maximum | 2895           | 2.69            |
| 15 | Minimum | 2136           | 1.99            |
| 16 | Average | 2509.67        | 2.33            |

#### Table No 1: Month wise Energy Consumption & CO<sub>2</sub> Emissions:

#### Chart No 1: Month wise CO<sub>2</sub> Emissions:

Engress Services, Pune

Page 8

Green Audit Report: International Institute of Management & Human Resource Development (W), Pune: 23-24