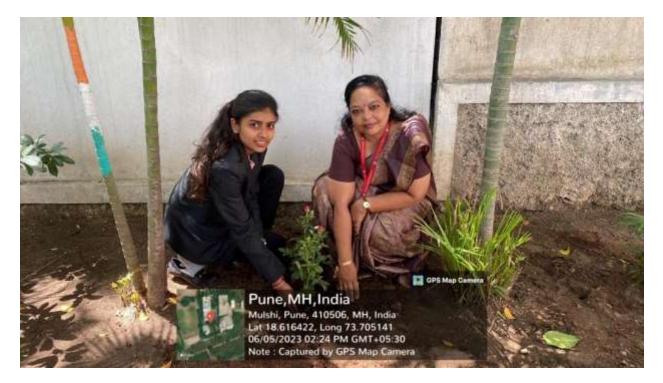

# INTERNATIONAL INSTITUTE OF MANAGEMENT & HUMAN RESOURCE DEVELOPMENT

IIMHRD For Women

(Affiliated to University of Pume & Approved by AICTE, Ministry of HRD, Govt. of India)

7.1.3 Clean & Green Campus Initiatives @ IIMHRD.....

Tree Plantation" T-IIMHRD

Greetings From SaiBalaji Education Society's -International Institute of Management and Human Resource Development

On this significant occasion of "World Environment Day"

Let us pledge to unite in our efforts to safeguard our precious planet and create an even more better living future "

IIMHRD (W)

Inaugural and Orientation Batch:2020-22

" Tree plantation"

"When we plant trees, we plant the seeds of peace and seeds of hope,"

A Good start for a new journey and many more to come ahead

If you cut a tree, you kill a life. If you save a tree, you save a life. If you plant a tree, you plant a life."