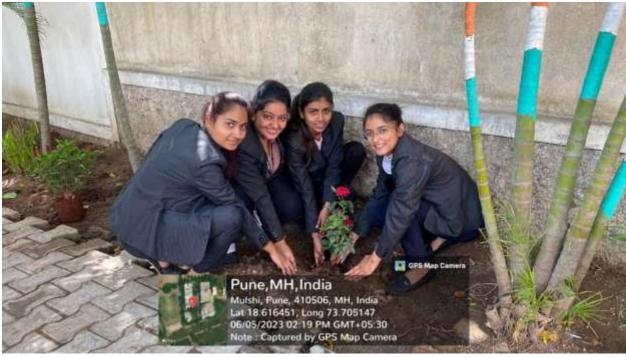

# INTERNATIONAL INSTITUTE OF MANAGEMENT & HUMAN RESOURCE DEVELOPMENT

IIMHRD For Women

(Affiliated to University of Pume & Approved by AICTE, Ministry of HRD, Govt. of India)

7.1.3 Clean & Green Campus Initiatives @ IIMHRD.....

Tree Plantation" T-IIMHRD

Greetings From SaiBalaji Education Society's -International Institute of Management and Human Resource Development

On this significant occasion of "World Environment Day"

Let us pledge to unite in our efforts to safeguard our precious planet and create an even more better living future "

IIMHRD (W)

Inaugural and Orientation Batch:2020-22

" Tree plantation"

"When we plant trees, we plant the seeds of peace and seeds of hope,"

A Good start for a new journey and many more to come ahead

If you cut a tree, you kill a life. If you save a tree, you save a life. If you plant a tree, you plant a life."