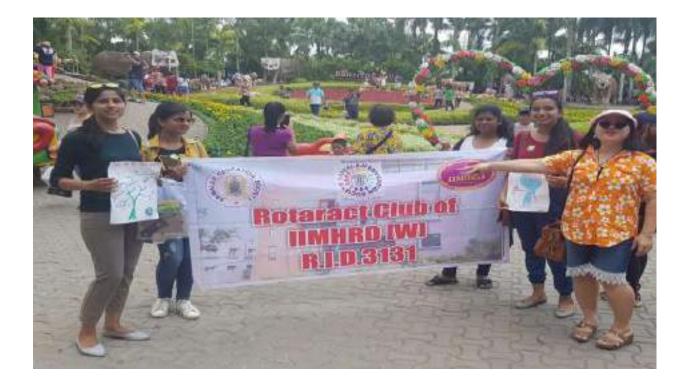

It was a great pleasure to represent our Rotaract Club of IIMHRD(W) in Thailand and conduct this activity of spreading knowledge amongst people about global warming and climate change.

Regards, Rotaract club, IIMHRD(W)