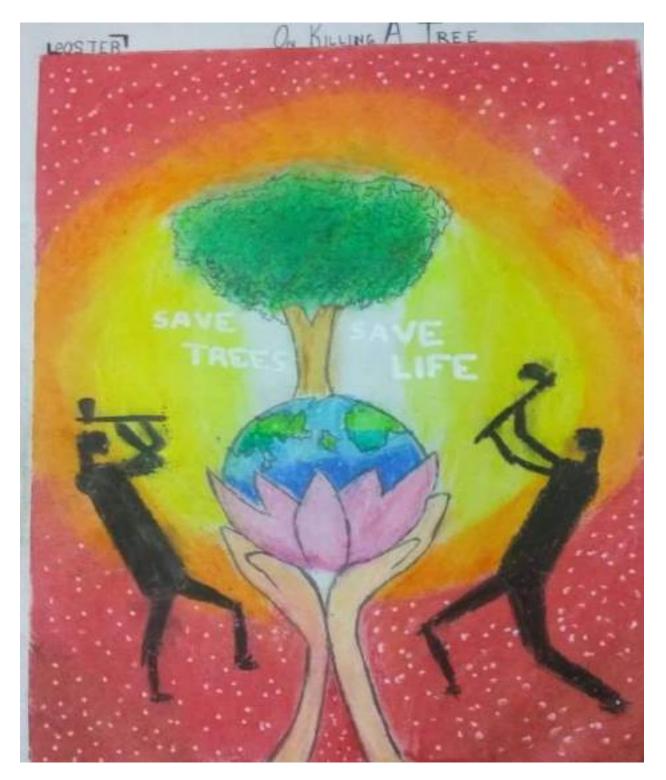

Engress Services, Pune

Green Audit Report: International Institute of Management & Human Resource Development (W), Pune: 23-24

|   |                                                       |                                            | Poster on Water Conservation:                                                                                                                                                                     |
|---|-------------------------------------------------------|--------------------------------------------|---------------------------------------------------------------------------------------------------------------------------------------------------------------------------------------------------|
| 3 | Creation of<br>Awareness<br>among<br>Stake<br>Holders | Display of Poster on<br>Water Conservation | SAVE WATER                                                                                                                                                                                        |
|   |                                                       |                                            | Pinipri-Chinchwad, Maharashtra, India<br>54, Honawa - Kaasal Rd, India, Pinger-Chinchwad,<br>Neve, Makashtrak 19507, India<br>Lat 16 (1610812 / Lung 72 170537<br>Thursday 04 April 2024 14 06:06 |