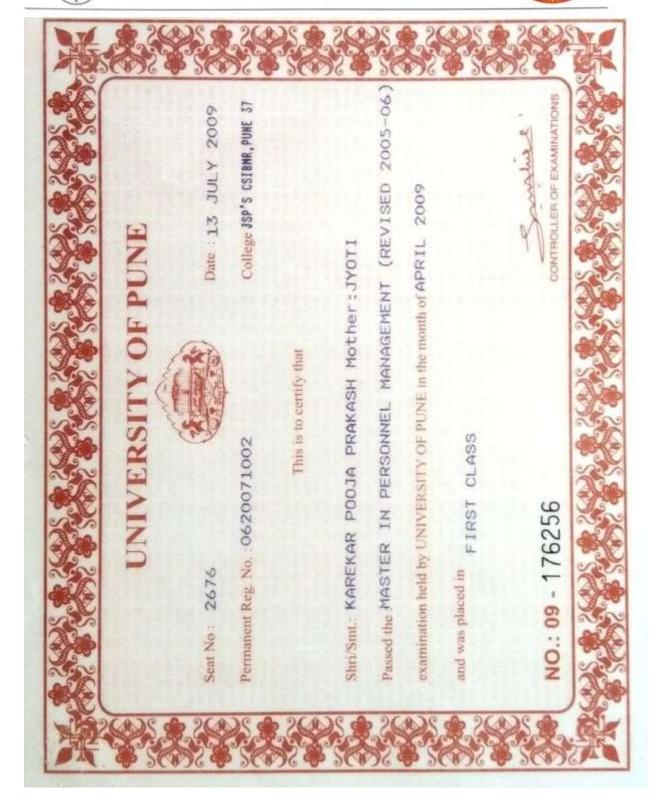

# INTERNATIONAL INSTITUTE OF MANAGEMENT & HUMAN RESOURCE DEVELOPMENT

**IIMHRD** For Women

いかからないる

WRO-1-2809323921-18. 弘

160

MO18-883

आम्दी, पूर्ण विद्यापीठाचे कुलपति, कुलगुरु आणि

व विद्या परिषद सदस्य प्रमाणित करितो की व्यवस्थापन परिषद

निरुपमा श्रीनिवासन आईचे नाव : राधा

ऑफ बिझनेस मॅनेजमेंट ऑण्ड रिसर्च, फु या जे.एस.पी.चे छत्रपती शिवाजी इन्स्टिट्यूट

ऑक्टोबर २००९ मध्ये येथून प्रधम श्रेणीत

# कर्मचारी व्यवस्थापनावेद्य निष्णात

पदवी परीक्षा उत्तीर्ण झाल्याबद्दल त्यांना प्रदान करण्यात येत आहे पदवी याची

蛇

साक्ष म्हणून विद्यापीठाची अधिकृत वेथे अधित करण्यात येत आहे

the Hice Chancellor and

the Nombons of the Management Council

and the Steadomic

W. the Chanceller,

Council of the University of Pure certify that Newstama Arrinina

of J. H. D. & Chhalmahali Thewayi Imilitute of Mother's Name . Radho Business Management & Research,

having been examined and found duby qualified for the degree of Master of Personnel

and placed in the First Class October 2009 The said degree has been confe Management

OF IND

TRUE COPY

O. R. AMOLIK BA(Hem), Schn. II, M ADVOCATE & NOTARY MAR 2016