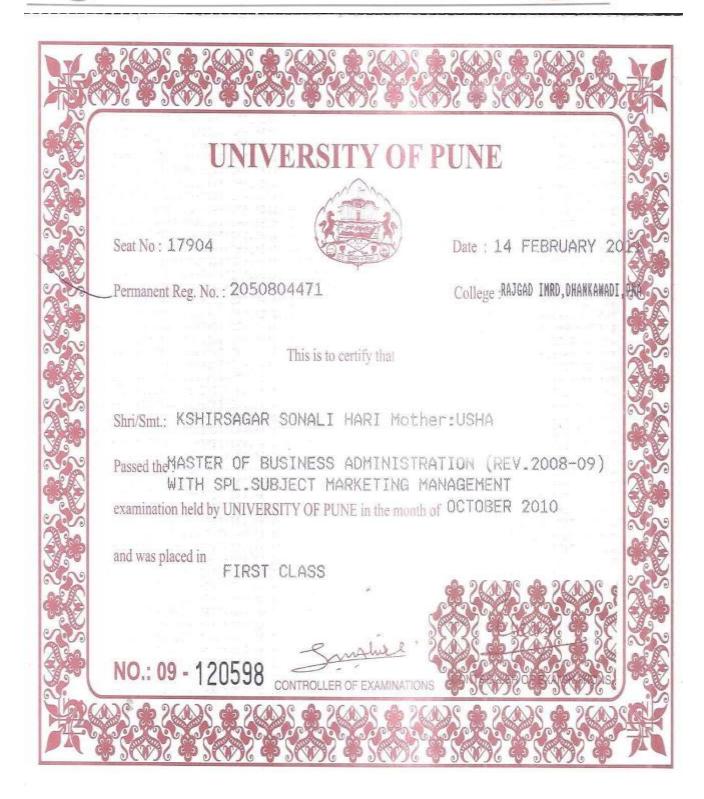

#### **DVV-2**:

2. Kindly provide certificate as per academic year wise.

#### **Justification:**

• Certificates of highest qualification are attached herewith

# **DVV-3**:

3. Kindly note that doctorate Degree / Provisional Degree Certificate awarded by UGC recognized universities only to be considered

#### **Justification:**

• Doctorate Degree Certificates are awarded by the UGC recognized universities.