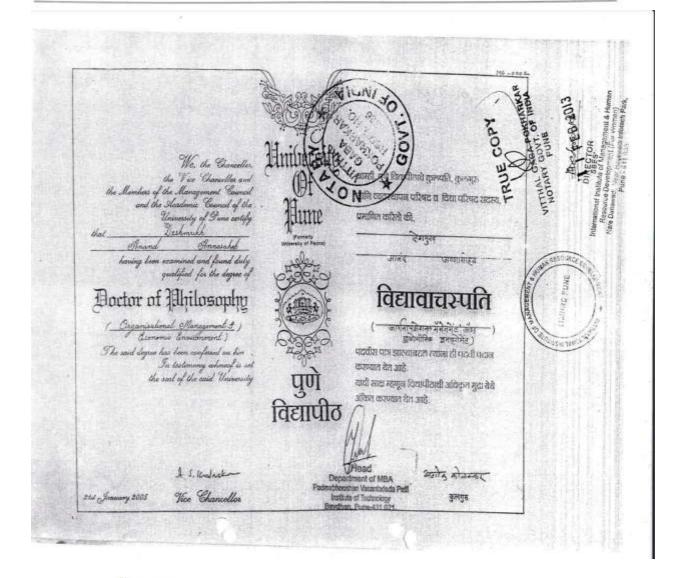

# INTERNATIONAL INSTITUTE OF MANAGEMENT & HUMAN RESOURCE DEVELOPMENT

**IIMHRD** For Women

いかからないる

WRO-1-2809323921-18. 弘

160

MO18-883

आम्दी, पूर्ण विद्यापीठाचे कुलपति, कुलगुरु आणि

व विद्या परिषद सदस्य प्रमाणित करितो की व्यवस्थापन परिषद

निरुपमा श्रीनिवासन आईचे नाव : राधा

ऑफ बिझनेस मॅनेजमेंट ऑण्ड रिसर्च, फु या जे.एस.पी.चे छत्रपती शिवाजी इन्स्टिट्यूट

ऑक्टोबर २००९ मध्ये येथून प्रधम श्रेणीत

# कर्मचारी व्यवस्थापनावेद्य निष्णात

पदवी परीक्षा उत्तीर्ण झाल्याबद्दल त्यांना प्रदान करण्यात येत आहे पदवी याची

蛇

साक्ष म्हणून विद्यापीठाची अधिकृत वेथे अधित करण्यात येत आहे

the Hice Chancellor and

the Nombons of the Management Council

and the Steadomic

W. the Chanceller,

Council of the University of Pure certify that Newstama Arrinina

of J. H. D. & Chhalmahali Thewayi Imilitute of Mother's Name . Radho Business Management & Research,

having been examined and found duby qualified for the degree of Master of Personnel

and placed in the First Class October 2009 The said degree has been confe Management

OF IND

TRUE COPY

O. R. AMOLIK BA(Hem), Schn. II, M ADVOCATE & NOTARY MAR 2016