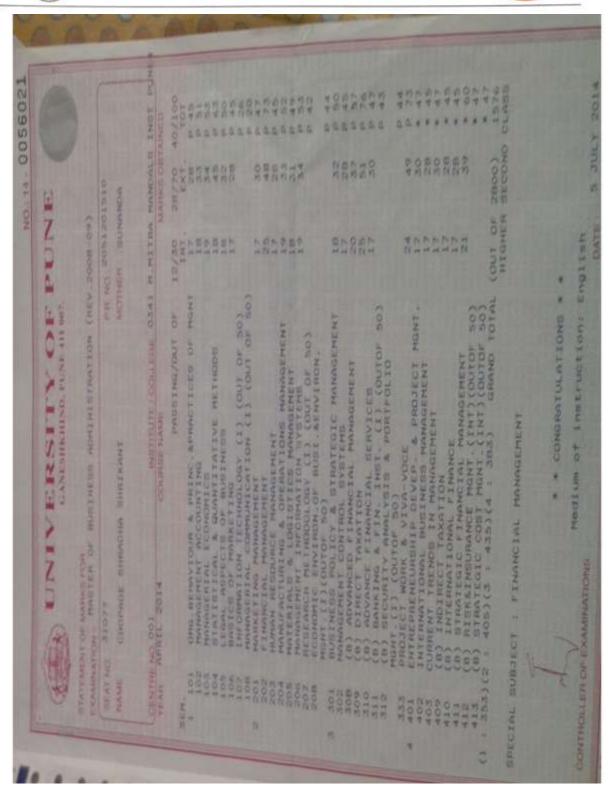

# SAVITRIBAI PHULE PUNE UNIVERSITY

(formerly University of Pune)

GANESHKHIND PUNE 411 007

# **Passing Certificate**

This is to certify that -

Smt. AISHWARYA SUBHASH HAMAND

Mother's Name: - SANGITA

has appeared for the MASTER OF BUSINESS ADMINISTRATION (REV. 2019) examination held in month of April 2022 and declared to have passed the examination in FIRST CLASS WITH DISTINCTION.

This is further to certify that her special subject at the said examination is HUMAN RESOURCE MANAGEMENTShe is eligible for the aforesaid Degree Certificate, whenever she applies for the same at the University Convocation.

Passing Certificate issued by Savitribai Phule Pune University shall be treated as the Provisional Degree Certificate till the candidate gets his/her degree certificate in the ensuing Convocation ceremony.

Seat No. : 33082

P.R.No. : 2052013598

College code: 1328

Mahesh Kak

Director Board of Examinations & Evaluation

DATE: 14 NOVEMBER 2022