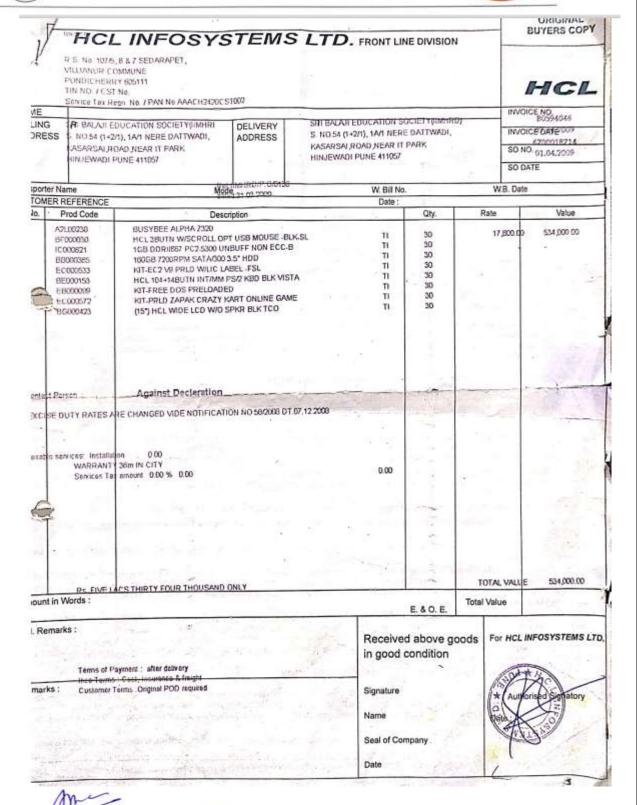

### **Summary of Computers**

| Sr. No. | Particulars     | Specification                   | Date<br>&Year  | Number of<br>Computers | Billing<br>Amount<br>in Rs. |
|---------|-----------------|---------------------------------|----------------|------------------------|-----------------------------|
| 1       | HCL INFOSYSTEMS | HCL-1 GB RAM 160 GB<br>DUO CORE | 01-04-<br>2009 | PC -30                 | 534,000.00                  |
| 2       | HCL INFOSYSTEMS | HCL-1 GB RAM 160 GB<br>DUO CORE | 22-05-<br>2009 | PC-30                  | 534,000.45                  |
| 3       | 3 C IT SOLUTINS | HCL-1 GB RAM 160 GB<br>DUO CORE | 25-07-<br>2011 | PC-30                  | 462,000,00                  |

To,

HCL Infosystems Ltd.

Pune.

Ref: IIMHRD/P.O/0136

Date: 31/03/2009

### Purchase Order

We are please to place an order for Desktops

|     | Comige                              | ration                               | Qty. | Rate-Rs. | Total-Rs   |
|-----|-------------------------------------|--------------------------------------|------|----------|------------|
|     |                                     |                                      | 30   | 17800    | 534000     |
| Z T | Model                               | HCL                                  | 20   | 17000    | 104/4/2000 |
|     | Processor                           | PDC 2.4 Ghz                          |      | II       |            |
| -   | Chipset                             | G31 Chipset                          |      |          |            |
|     | RAM                                 | 1 GB RAM                             |      |          |            |
|     | HDD                                 | 160GB                                |      |          |            |
|     | Sound Card: any specific make regd? | On-board Intel High definition Audio |      |          |            |
|     | Graphics                            | Integrated PCI express graphics      |      |          |            |
|     | Network Interface                   | 10/100/1000                          |      |          |            |
| -   | Serial Ports                        | 1                                    |      |          |            |
|     | Parallel Ports                      | 1                                    |      | -        | 1          |
|     | USB Ports                           | 4                                    |      |          |            |
|     | Monitors                            | 15.6" Wide TFT                       |      | 45.07    |            |
|     | Mouse                               | Optical Mouse (PS2)                  |      |          |            |
|     | Keyboard                            | Internet ready keyboard (PS2)        |      |          |            |
|     | Warranty                            | 3 year                               |      |          |            |
|     | OS                                  | DOS                                  |      | L w      |            |
|     | Optical Drive                       | No                                   |      |          |            |
|     | Cabinet                             | STD                                  |      |          |            |
|     |                                     | Grand Total                          | -    |          | 534000     |

WISTITUT

Terms & Conditions:

Delivery: June-2009 1st Week.

Payment:- within 30 days after successful installand

Warranty: - 3 Years standard.

Vat 4 %,extra.

Octroi as applicable.

Thanks & Regards,

Prof.Manish Mundada Founder President

Campus: Survey No. #51 (1.2//... there buttwell, Farances Boad, News 32 Park, Hinjewell runs 617057. How. Jimbri. edu. in: Email : admitsionablement. com.

IIMHRD (W)