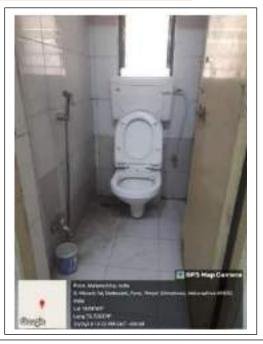

### Disabled-friendly, barrier free environment

Ramps/Railing for Divyangajan Students

Washrooms for Divyangajan Students

Wheel Chair for Divyanjan students